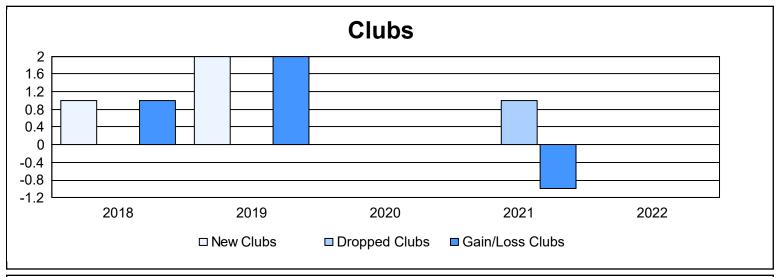

District 129 As of June 2022 Cumulative

| Year      | New<br>Clubs | Dropped<br>Clubs | Gain/<br>Loss<br>Clubs | New<br>Members | Charter<br>Members | Reinstate<br>Members | Transfer<br>Members | Total<br>Member<br>Added | Total<br>Members<br>Dropped | Gain/<br>Loss<br>Members |
|-----------|--------------|------------------|------------------------|----------------|--------------------|----------------------|---------------------|--------------------------|-----------------------------|--------------------------|
| 2017-2018 | 1            | 0                | 1                      | 82             | 32                 | 0                    | 1                   | 115                      | 94                          | 21                       |
| 2018-2019 | 2            | 0                | 2                      | 70             | 46                 | 1                    | 2                   | 119                      | 135                         | -16                      |
| 2019-2020 | 0            | 0                | 0                      | 59             | 4                  | 0                    | 2                   | 65                       | 93                          | -28                      |
| 2020-2021 | 0            | 1                | -1                     | 55             | 1                  | 0                    | 6                   | 62                       | 72                          | -10                      |
| 2021-2022 | 0            | 0                | 0                      | 59             | 0                  | 0                    | 0                   | 59                       | 76                          | -17                      |
| Average   | 1            | 0                | 0                      | 65             | 17                 | 0                    | 2                   | 84                       | 94                          | -10                      |